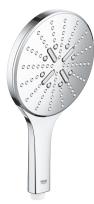

RAINSHOWER SMARTACTIVE 150 Hand shower 3 sprays MODEL # 26590000

Product Description: RAINSHOWER SMARTACTIVE 150 Hand shower 3 sprays

Standard Specification: spray plate chrome GROHE Rain including DripStop, Jet including DripStop, ActiveMassage GROHE EcoJoy 9.5 I/min flow limiter GROHE DreamSpray perfect spray pattern GROHE SmartTip showering spray selection via push of a ring GROHE RainStart - hand shower starts always with Rain spray pattern GROHE StarLight chrome finish SpeedClean anti-lime system Inner WaterGuide for a longer life universal mounting system, fitting all standard shower hoses suitable for instantaneous heater