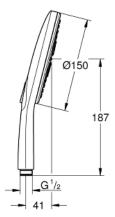

RAINSHOWER SMARTACTIVE 150 Hand shower 3 sprays MODEL # 26590000

Product Description: RAINSHOWER SMARTACTIVE 150 Hand shower 3 sprays

Standard Specification: spray plate chrome GROHE Rain including DripStop, Jet including DripStop, ActiveMassage GROHE EcoJoy 9.5 I/min flow limiter GROHE DreamSpray perfect spray pattern GROHE SmartTip showering spray selection via push of a ring GROHE RainStart - hand shower starts always with Rain spray pattern GROHE StarLight chrome finish SpeedClean anti-lime system Inner WaterGuide for a longer life universal mounting system, fitting all standard shower hoses suitable for instantaneous heater